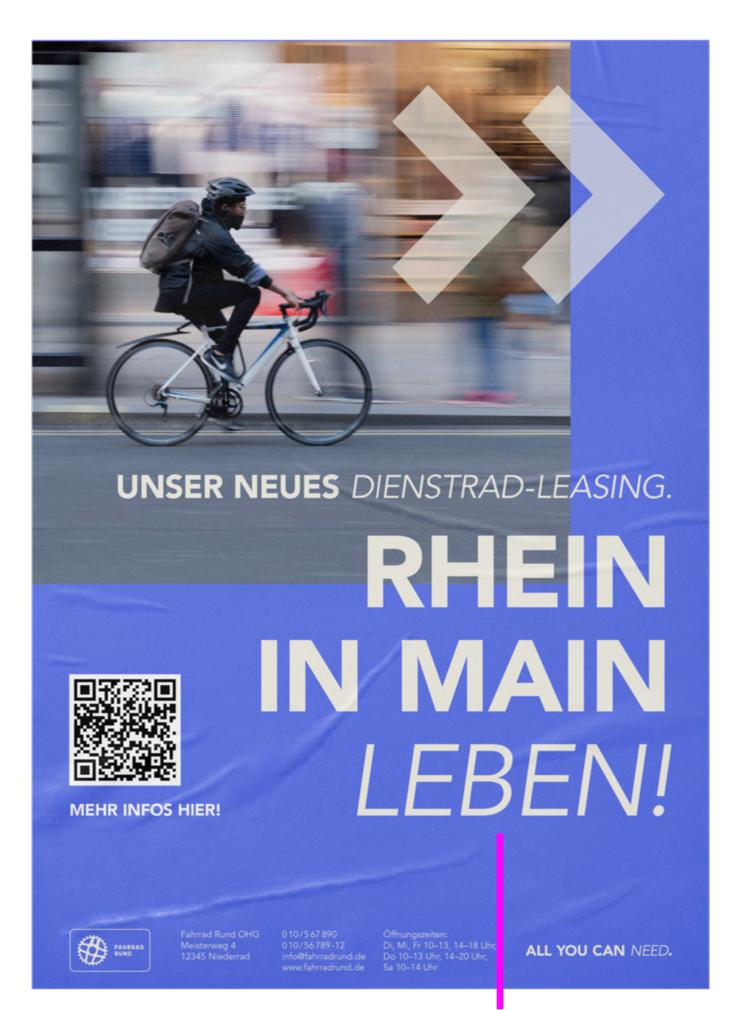

BUSINESS BIKE LEASING

Off to the future!
The arrows point to the right, in our reading direction, symbolizing movement and movement forward – this is how this arrow suggests the values and needs of employees and employers of medium-sized companies.

#### IMPLEMENTATION

A pun to pic up regionality and put a smile on the face of viewers.

Design elements; reduced opacity symbolizes motion blur and thus suggests dynamics.

Pictures, adjusted on the respective target group.