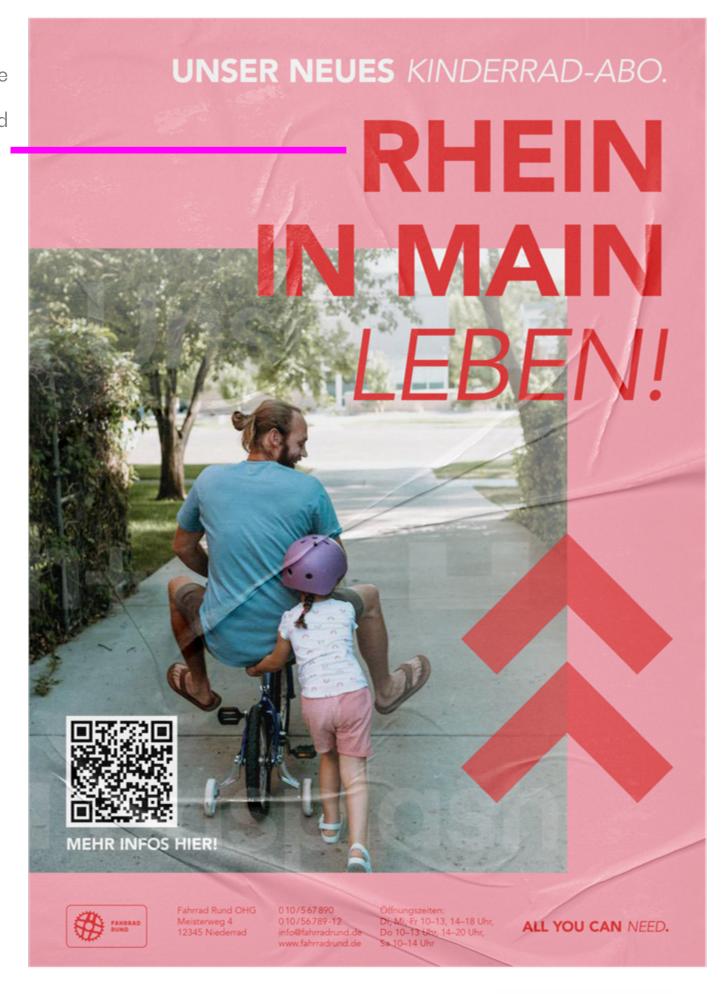

#### DESIGN ELEMENTS

CHILDREN'S BIKE SUBSCRIPTION

The basement is full of children's bicycles – some are too big, others too small, the one is more or less suitable.

Not with us!

Children grow and we grow with them. The upward movement of the arrows symbolizes exactly that.

#### IMPLEMENTATION

Pink and red – The colors are mono-chromatic. They are gaudy and attract attention. You could even associate sweets with them. Of course, that's what children love.

Shades of modern green tones form a complementary contrast to the colors of the children's bike subscription. The contrast not only suggests dynamics, but also causes the colors to increase each other's luminosity. The green looks professional, modern and inspires confidence.

#### IMPLEMENTATION

A pun to pic up regionality and put a smile on the face of viewers.

Design elements; reduced opacity symbolizes motion blur and thus suggests dynamics.

Pictures, adjusted on the respective target group.