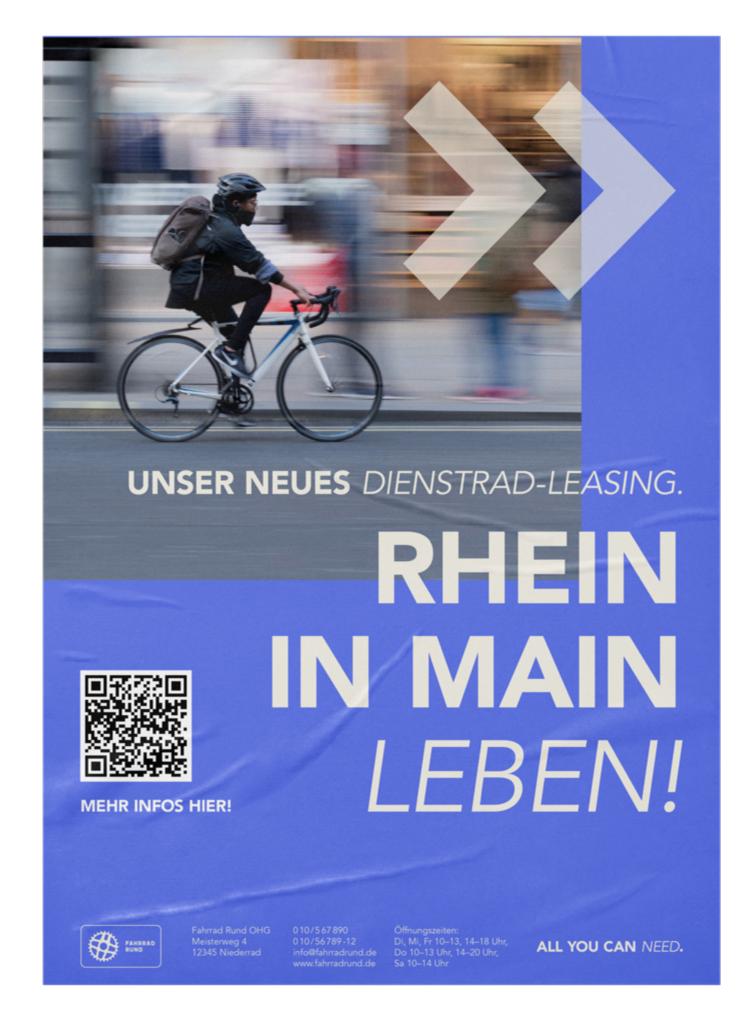

BUSINESS BIKE LEASING

Off to the future!
The arrows point to the right, in our reading direction, symbolizing movement and movement forward – this is how this arrow suggests the values and needs of employees and employers of medium-sized companies.

Companies and their employees should be addressed – so we need professionality. The blue is not only a triad to red and therefore fits well into the concept as a third primary color, but also conveys calm and a professional distance.

#### IMPLEMENTATION

A pun to pic up regionality and put a smile on the face of viewers.

Design elements; reduced opacity symbolizes motion blur and thus suggests dynamics.

Pictures, adjusted on the respective target group.