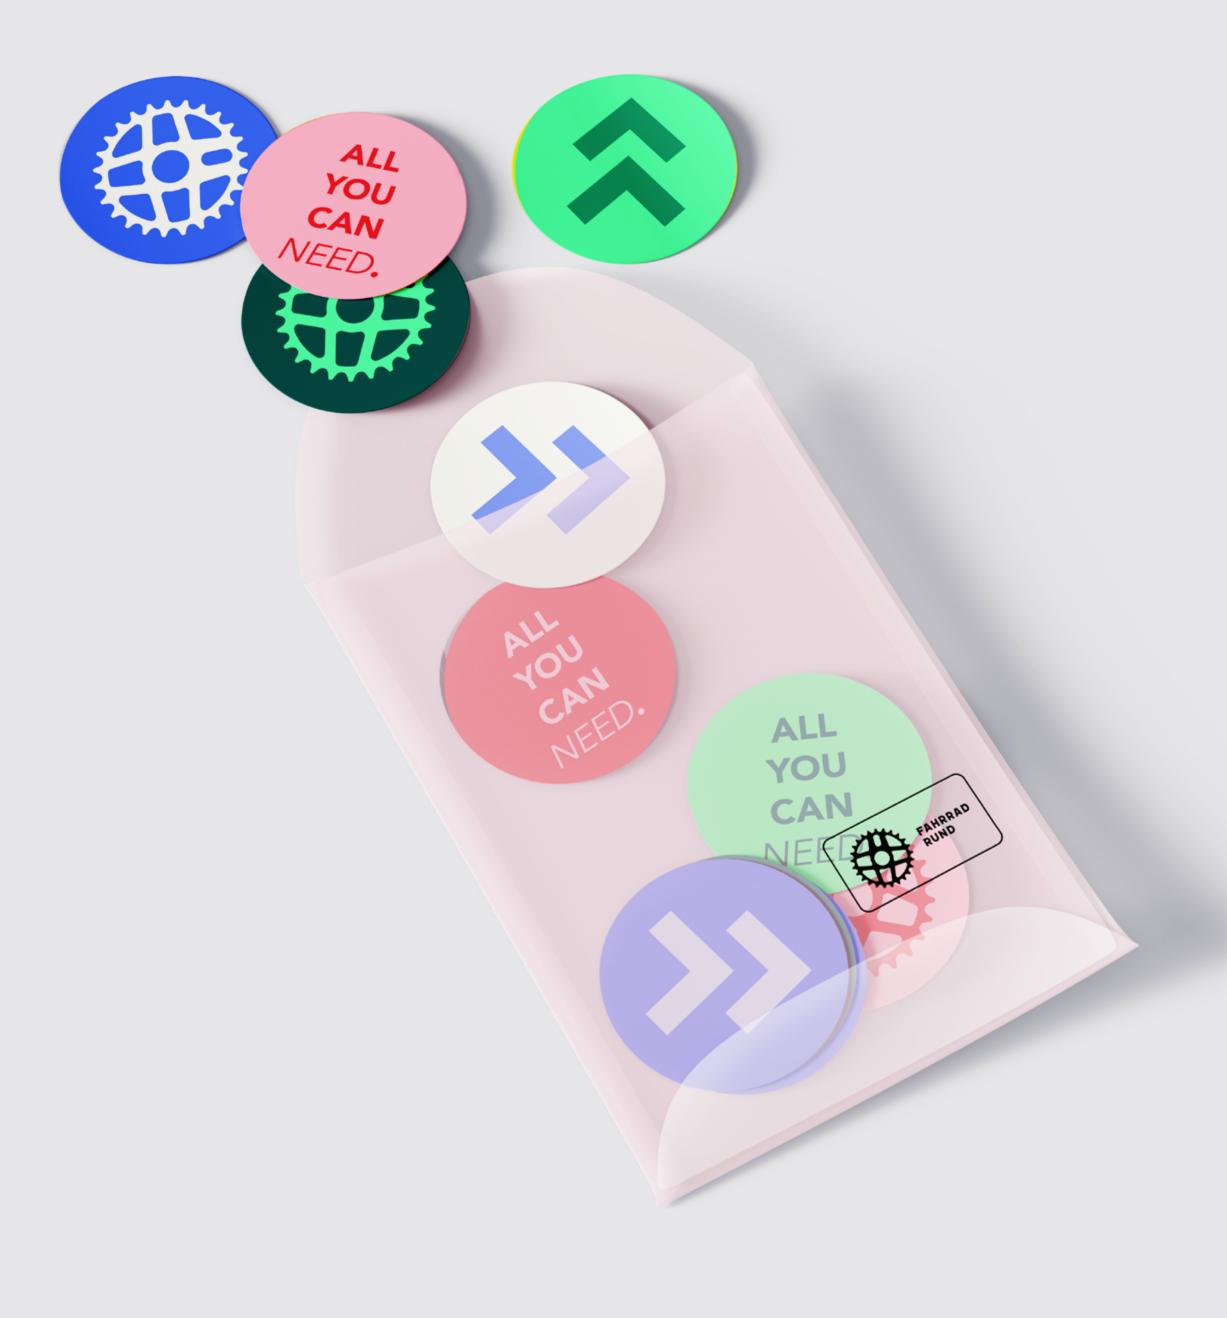

#### IMPLEMENTATION

A pun to pic up regionality and put a smile on the face of viewers.

Design elements; reduced opacity symbolizes motion blur and thus suggests dynamics.

Pictures, adjusted on the respective target group.

campaign claims; with the huge offer everyone gets something – just like an all-you-can-eat buffet. Fahrrad Rund has everything you could need.