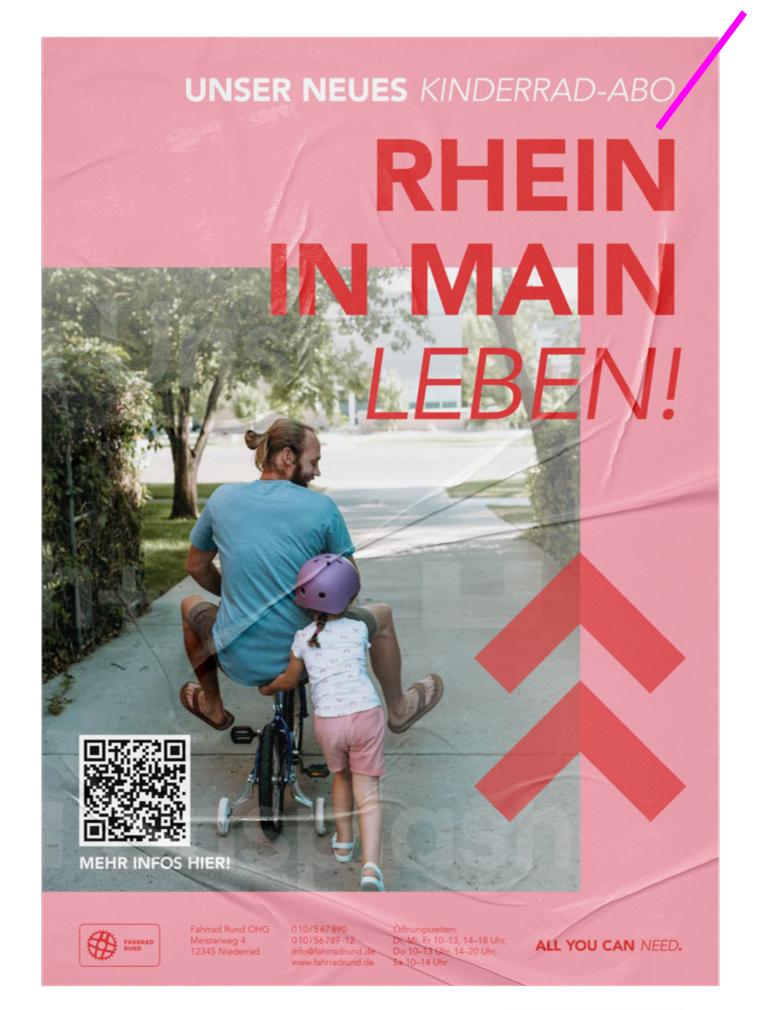

#### DESIGN ELEMENTS

CHILDREN'S BIKE SUBSCRIPTION

The basement is full of children's bicycles – some are too big, others too small, the one is more or less suitable.

Not with us!

Children grow and we grow with them. The upward movement of the arrows symbolizes exactly that.

#### IMPLEMENTATION

A pun to pic up regionality and put a smile on the face of viewers.

Design elements; reduced opacity symbolizes motion blur and thus suggests dynamics.

Pictures, adjusted on the respective target group.