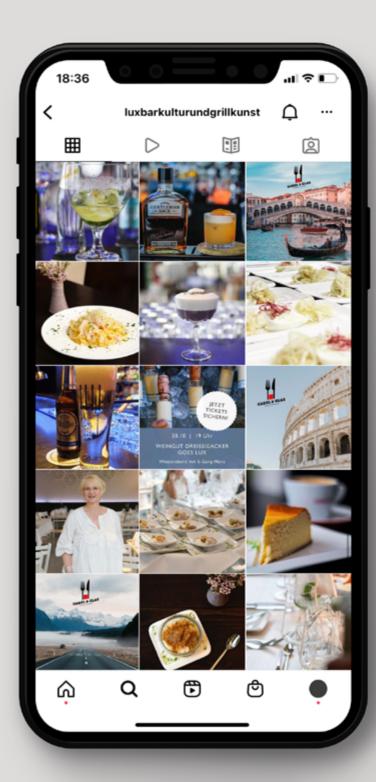

#### 03 SOCIAL MEDIA DESIGN & MANAGEMENT

- Planning and design of the feed
- at least 4 postings per week,
- possible (subsequent) image editing in Adobe Photoshop and / or Lightroom,
- Writing of posting texts

LUX BAR AND GRILL