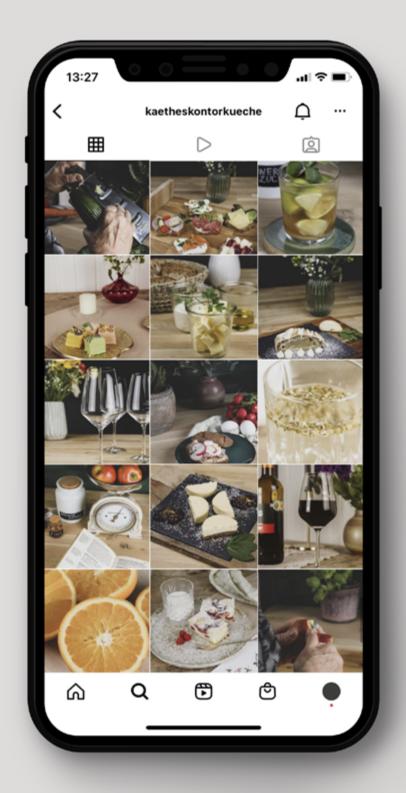

#### 03 SOCIAL MEDIA DESIGN & MANAGEMENT

- Planning and design of the feed
- at least 4 postings per week,
- possible (subsequent) image editing in Adobe Photoshop and / or Lightroom,
- Writing of posting texts